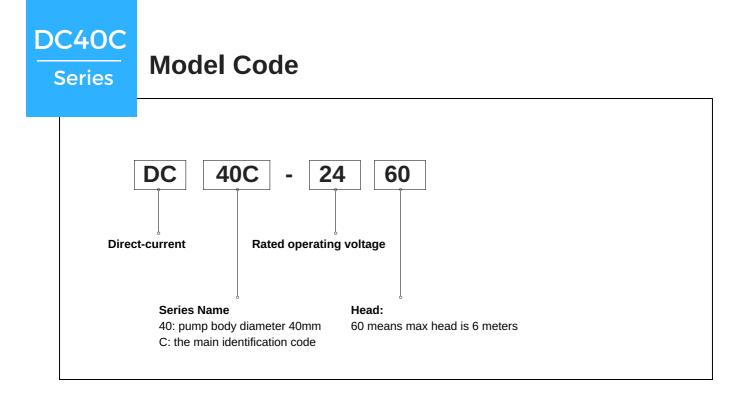

# **Specifications**

Inlet (Outer diameter): 1/2 inch thread (about 20mm) Outlet (Outer diameter): 1/2 inch thread (about 20mm) Material: PA66 + 30% glass fiber (optional) Weight: about 220 g Max Working temperature: 60°C