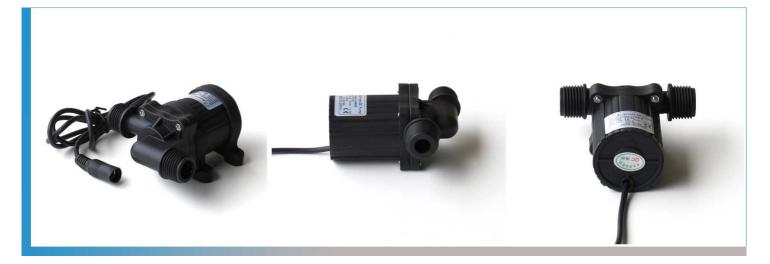

# **Specifications**

Inlet (Outer diameter): 1/2 inch thread (about 20mm) Outlet (Outer diameter): 1/2 inch thread (about 20mm) Material: PA66 + 30% glass fiber (optional) Weight: about 220 g Max Working temperature: 60°C

| Model      | Voltage (V) | Current (A) | Max flow (L/H) | Max head (M) |
|------------|-------------|-------------|----------------|--------------|
|            |             |             |                |              |
| DC40C-1230 | 12          | 0.90        | 620            | 3.0          |
| DC40C-1240 | 12          | 1.20        | 720            | 4.0          |
| DC40C-1850 | 18          | 1.20        | 780            | 5.0          |
| DC40C-2450 | 24          | 0.90        | 780            | 5.0          |
| DC40C-2460 | 24          | 1.20        | 900            | 6.0          |
|            |             |             |                |              |
|            |             |             |                |              |
|            |             |             |                |              |