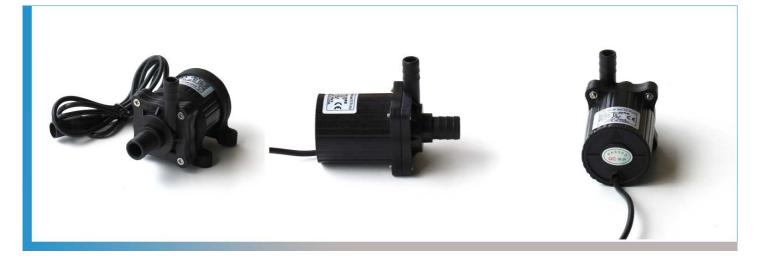

## **Main Features**

- Brushless DC motor, also known as EC motor; Magnetic Driven;
- Small size but strong; Low consumption & High Efficiency;
- Long time continuous working, lifespan about 30000 hours;
- Safety no spark, Explosion proof; Low noise about 40dB;
- Submersible, 100% waterproof;
- Wide range of working voltage; Maintenance free;
- Can be used to pump water, oil, acid and alkali solution;