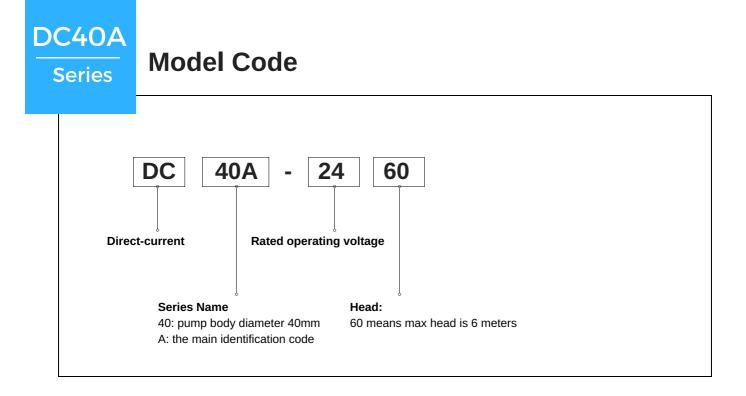

# **Specifications**

Inlet (Outer diameter): 14 mm Outlet (Outer diameter): 14 mm Material: PA66 + 30% glass fiber (optional) Weight: about 220 g Max Working temperature: 60°C

| Model      | Voltage (V) | Current (A) | Max flow (L/H) | Max head (M) |
|------------|-------------|-------------|----------------|--------------|
|            |             |             |                |              |
| DC40A-1220 | 12          | 0.45        | 400            | 2.0          |
| DC40A-1230 | 12          | 0.80        | 500            | 3.0          |
| DC40A-1240 | 12          | 1.10        | 600            | 4.0          |
| DC40A-1245 | 12          | 1.20        | 620            | 4.5          |
| DC40A-1850 | 18          | 1.20        | 720            | 5.0          |
| DC40A-2430 | 24          | 0.40        | 500            | 3.0          |
| DC40A-2440 | 24          | 0.65        | 600            | 4.0          |
| DC40A-2450 | 24          | 0.90        | 720            | 5.0          |
| DC40A-2460 | 24          | 1.20        | 840            | 6.0          |