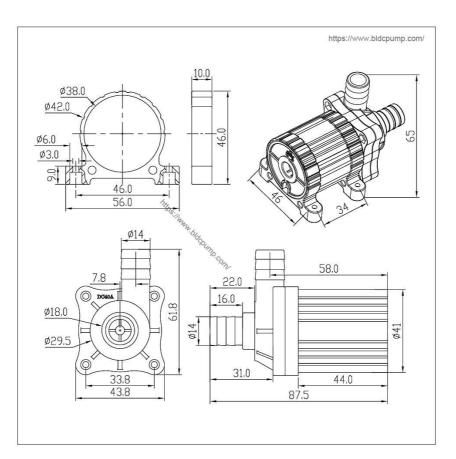

# **Specifications**

Inlet (Outer diameter): 14 mm Outlet (Outer diameter): 14 mm Material: PA66 + 30% glass fiber (optional) Weight: about 220 g Max Working temperature: 60°C

| Model      | Voltage (V) | Current (A) | Max flow (L/H) | Max head (M) |
|------------|-------------|-------------|----------------|--------------|
|            |             |             |                |              |
| DC40A-1220 | 12          | 0.45        | 400            | 2.0          |
| DC40A-1230 | 12          | 0.80        | 500            | 3.0          |
| DC40A-1240 | 12          | 1.10        | 600            | 4.0          |
| DC40A-1245 | 12          | 1.20        | 620            | 4.5          |
| DC40A-1850 | 18          | 1.20        | 720            | 5.0          |
| DC40A-2430 | 24          | 0.40        | 500            | 3.0          |
| DC40A-2440 | 24          | 0.65        | 600            | 4.0          |
| DC40A-2450 | 24          | 0.90        | 720            | 5.0          |
| DC40A-2460 | 24          | 1.20        | 840            | 6.0          |

Tips:

Dimensions