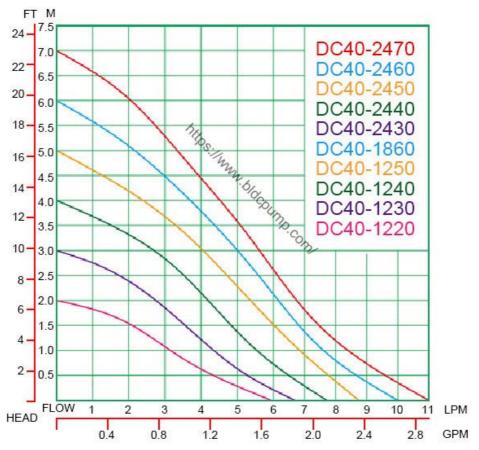

# **Specifications**

Inlet (Outer diameter): 14 mm Outlet (Outer diameter): 10 mm Material: PA66 + 30% glass fiber (optional) Weight: about 220 g Max Working temperature: 60°C

| Model     | Voltage (V) | Current (A) | Max flow (L/H) | Max head (M) |
|-----------|-------------|-------------|----------------|--------------|
| DC40-1220 | 12          | 0.45        | 350            | 2.0          |
|           |             |             |                | _            |
| DC40-1230 | 12          | 0.70        | 400            | 3.0          |
| DC40-1240 | 12          | 1.00        | 460            | 4.0          |
| DC40-1250 | 12          | 1.20        | 520            | 5.0          |
| DC40-1860 | 18          | 1.20        | 600            | 6.0          |
| DC40-2430 | 24          | 0.35        | 400            | 3.0          |
| DC40-2440 | 24          | 0.50        | 460            | 4.0          |
| DC40-2450 | 24          | 0.55        | 520            | 5.0          |
| DC40-2460 | 24          | 0.80        | 600            | 6.0          |
| DC40-2470 | 24          | 1.00        | 660            | 7.0          |