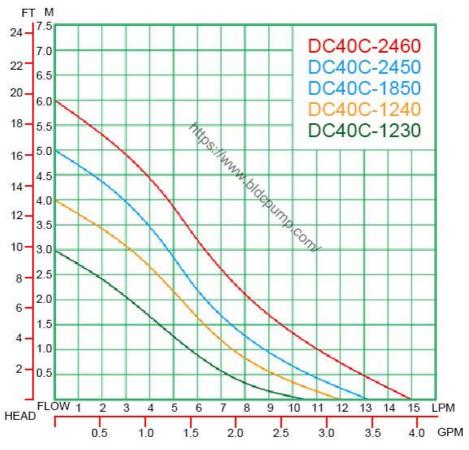

| Model      | Voltage (V) | Current (A) | Max flow (L/H) | Max head (M) |
|------------|-------------|-------------|----------------|--------------|
|            |             |             |                |              |
| DC40C-1230 | 12          | 0.90        | 620            | 3.0          |
| DC40C-1240 | 12          | 1.20        | 720            | 4.0          |
| DC40C-1850 | 18          | 1.20        | 780            | 5.0          |
| DC40C-2450 | 24          | 0.90        | 780            | 5.0          |
| DC40C-2460 | 24          | 1.20        | 900            | 6.0          |
|            |             |             |                |              |
|            |             |             |                |              |
|            |             |             |                |              |