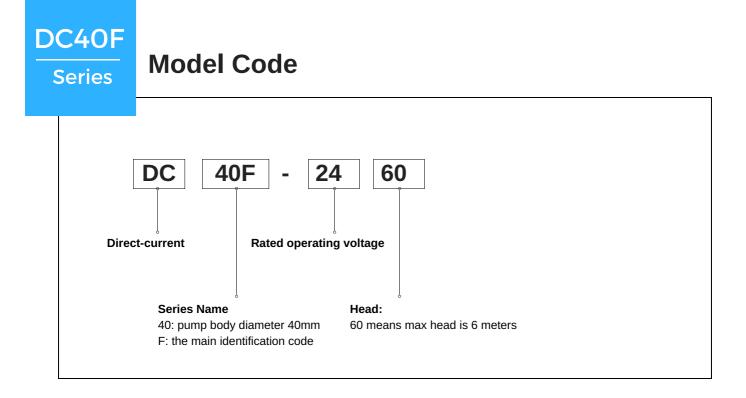

## **Specifications**

Inlet (Outer diameter): 1/2 inch thread (about 20mm) Outlet (Outer diameter): 1/2 inch thread (about 20mm) Material: PA66 + 30% glass fiber (optional) Weight: about 220 g Max Working temperature: 60°C