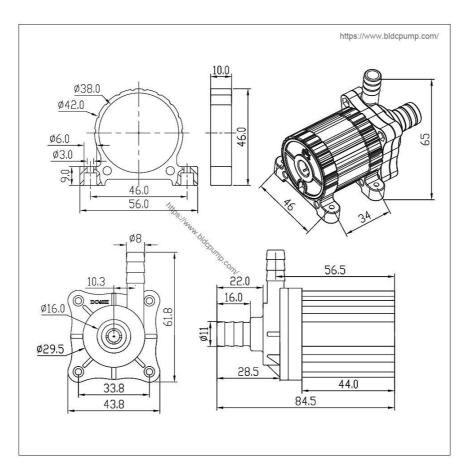

| Max head (M) |
|-------------|-------------|-------------|----------------|--------------|
|             |             |             |                |              |
| DC40H-1240  | 12          | 0.50        | 270            | 4.0          |
| DC40H-1265  | 12          | 1.20        | 360            | 6.5          |
| DC40H-1890  | 18          | 1.20        | 420            | 9.0          |
| DC40H-2490  | 24          | 0.90        | 420            | 9.0          |
| DC40H-24110 | 24          | 1.20        | 450            | 11.0         |
|             |             |             |                |              |
|             |             |             |                |              |
|             |             |             |                |              |

Tips:



Dimensions