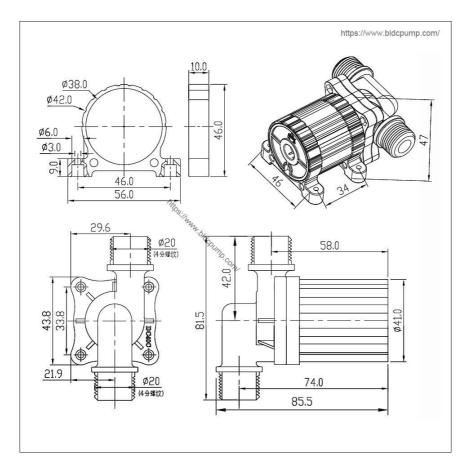

flow (L/H) | Max head (M) |
|------------|-------------|-------------|----------------|--------------|
|            |             |             |                |              |
| DC40C-1230 | 12          | 0.90        | 620            | 3.0          |
| DC40C-1240 | 12          | 1.20        | 720            | 4.0          |
| DC40C-1850 | 18          | 1.20        | 780            | 5.0          |
| DC40C-2450 | 24          | 0.90        | 780            | 5.0          |
| DC40C-2460 | 24          | 1.20        | 900            | 6.0          |
|            |             |             |                |              |
|            |             |             |                |              |
|            |             |             |                |              |

Tips:



Dimensions







## **Main Features**

- Brushless DC motor, also known as EC motor; Magnetic Driven;
- Small size but strong; Low consumption & High Efficiency;
- Long time continuous working, lifespan about 30000 hours;
- Safety no spark, Explosion proof; Low noise about 40dB;
- Submersible, 100% waterproof;
- Wide range of working voltage; Maintenance free;
- Can be used to pump water, oil, acid and alkali solution;

## **Specifications**

Inlet (Outer diameter): 1/2 inch thread (about 20mm) Outlet (Outer diameter): 1/2 inch thread (about 20mm) Material: PA66 + 30% glass fiber (optional) Weight: about 220 g Max Working temperature: 60°C



| Model      | Voltage (V) | Current (A) | Max flow (L/H) | Max head (M) |
|------------|-------------|-------------|----------------|--------------|
|