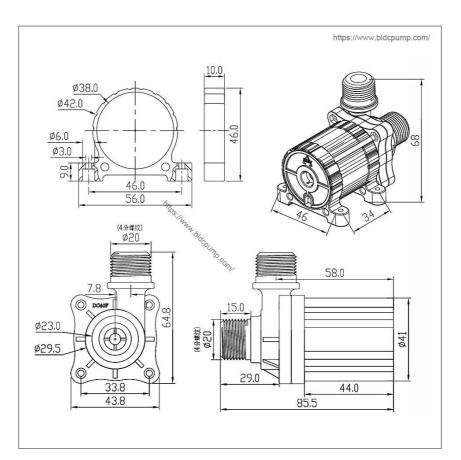

flow (L/H) | Max head (M) |
|------------|-------------|-------------|----------------|--------------|
|            |             |             |                |              |
| DC40F-1230 | 12          | 0.90        | 660            | 3.0          |
| DC40F-1240 | 12          | 1.20        | 780            | 4.0          |
| DC40F-1850 | 18          | 1.20        | 840            | 5.0          |
| DC40F-2450 | 24          | 0.90        | 840            | 5.0          |
| DC40F-2460 | 24          | 1.20        | 960            | 6.0          |
|            |             |             |                |              |
|            |             |             |                |              |
|            |             |             |                |              |

Tips:



Dimensions







## **Main Features**

- Brushless DC motor, also known as EC motor; Magnetic Driven;
- Small size but strong; Low consumption & High Efficiency;
- Long time continuous working, lifespan about 30000 hours;
- Safety no spark, Explosion proof; Low noise about 40dB;
- Submersible, 100% waterproof;
- Wide range of working voltage; Maintenance free;
- Can be used to pump water, oil, acid and alkali solution;

# **Specifications**

Inlet (Outer diameter): 11 mm Outlet (Outer diameter): 8 mm Material: PA66 + 30% glass fiber (optional) Weight: about 220 g Max Working temperature: 60°C



| Model       | Voltage (V) | Current (A) | Max flow (L/H) | Max head (M) |
|-------------|-------------|-------------|----------------|--------------|
|             |             |             |