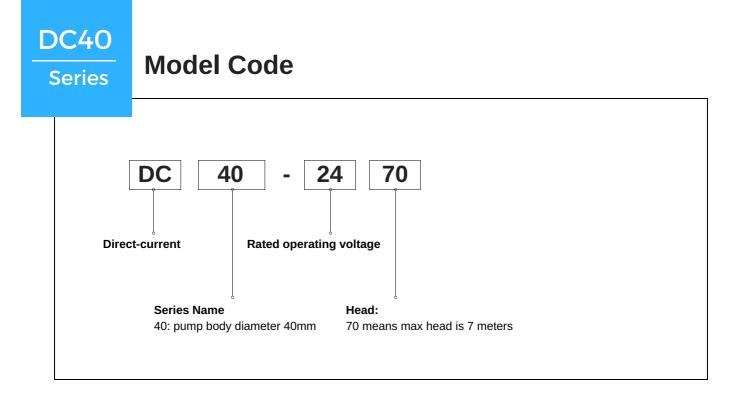

# **Specifications**

Inlet (Outer diameter): 14 mm Outlet (Outer diameter): 10 mm Material: PA66 + 30% glass fiber (optional) Weight: about 220 g Max Working temperature: 60°C

| Model     | Voltage (V) | Current (A) | Max flow (L/H) | Max head (M) |
|-----------|-------------|-------------|----------------|--------------|
| DC40-1220 | 12          | 0.45        | 350            | 2.0          |
|           |             |             |                | _            |
| DC40-1230 | 12          | 0.70        | 400            | 3.0          |
| DC40-1240 | 12          | 1.00        | 460            | 4.0          |
| DC40-1250 | 12          | 1.20        | 520            | 5.0          |
| DC40-1860 | 18          | 1.20        | 600            | 6.0          |
| DC40-2430 | 24          | 0.35        | 400            | 3.0          |
| DC40-2440 | 24          | 0.50        | 460            | 4.0          |
| DC40-2450 | 24          | 0.55        | 520            | 5.0          |
| DC40-2460 | 24          | 0.80        | 600            | 6.0          |
| DC40-2470 | 24          | 1.00        | 660            | 7.0          |