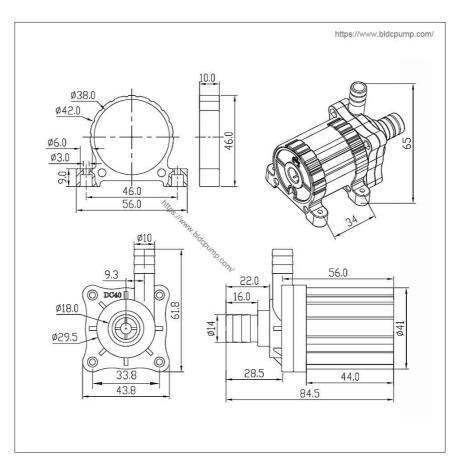

| 350            | 2.0          |
|           |             |             |                | _            |
| DC40-1230 | 12          | 0.70        | 400            | 3.0          |
| DC40-1240 | 12          | 1.00        | 460            | 4.0          |
| DC40-1250 | 12          | 1.20        | 520            | 5.0          |
| DC40-1860 | 18          | 1.20        | 600            | 6.0          |
| DC40-2430 | 24          | 0.35        | 400            | 3.0          |
| DC40-2440 | 24          | 0.50        | 460            | 4.0          |
| DC40-2450 | 24          | 0.55        | 520            | 5.0          |
| DC40-2460 | 24          | 0.80        | 600            | 6.0          |
| DC40-2470 | 24          | 1.00        | 660            | 7.0          |

Tips:



Dimensions







## **Main Features**

- Brushless DC motor, also known as EC motor; Magnetic Driven;
- Small size but strong; Low consumption & High Efficiency;
- Long time continuous working, lifespan about 30000 hours;
- Safety no spark, Explosion proof; Low noise about 40dB;
- Submersible, 100% waterproof;
- Wide range of working voltage; Maintenance free;
- Can be used to pump water, oil, acid and alkali solution;

# **Specifications**

Inlet (Outer diameter): 14 mm Outlet (Outer diameter): 14 mm Material: PA66 + 30% glass fiber (optional) Weight: about 220 g Max Working temperature: 60°C



| Model      | Voltage (V) | Current (A) | Max flow (L/H) | Max head (M) |
|------------|-------------|-------------|----------------|--------------|
|            |             |             |