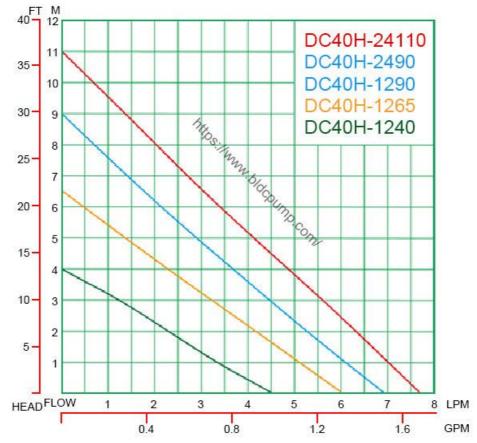

# **Specifications**

Inlet (Outer diameter): 11 mm Outlet (Outer diameter): 8 mm Material: PA66 + 30% glass fiber (optional) Weight: about 220 g Max Working temperature: 60°C

| Model       | Voltage (V) | Current (A) | Max flow (L/H) | Max head (M) |
|-------------|-------------|-------------|----------------|--------------|
|             |             |             |                |              |
| DC40H-1240  | 12          | 0.50        | 270            | 4.0          |
| DC40H-1265  | 12          | 1.20        | 360            | 6.5          |
| DC40H-1890  | 18          | 1.20        | 420            | 9.0          |
| DC40H-2490  | 24          | 0.90        | 420            | 9.0          |
| DC40H-24110 | 24          | 1.20        | 450            | 11.0         |
|             |             |             |                |              |
|             |             |             |                |              |
|             |             |             |                |              |