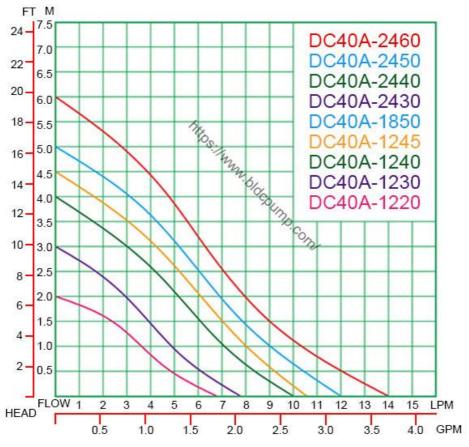

# **Specifications**

Inlet (Outer diameter): 14 mm Outlet (Outer diameter): 14 mm Material: PA66 + 30% glass fiber (optional) Weight: about 220 g Max Working temperature: 60°C

| Model      | Voltage (V) | Current (A) | Max flow (L/H) | Max head (M) |
|------------|-------------|-------------|----------------|--------------|
|            |             |             |                |              |
| DC40A-1220 | 12          | 0.45        | 400            | 2.0          |
| DC40A-1230 | 12          | 0.80        | 500            | 3.0          |
| DC40A-1240 | 12          | 1.10        | 600            | 4.0          |
| DC40A-1245 | 12          | 1.20        | 620            | 4.5          |
| DC40A-1850 | 18          | 1.20        | 720            | 5.0          |
| DC40A-2430 | 24          | 0.40        | 500            | 3.0          |
| DC40A-2440 | 24          | 0.65        | 600            | 4.0          |
| DC40A-2450 | 24          | 0.90        | 720            | 5.0          |
| DC40A-2460 | 24          | 1.20        | 840            | 6.0          |

Tips:

Dimensions