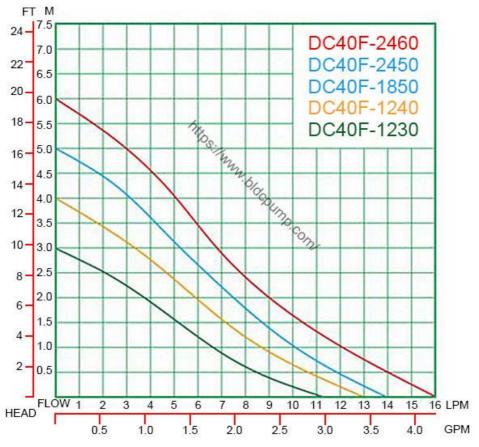

| Model      | Voltage (V) | Current (A) | Max flow (L/H) | Max head (M) |
|------------|-------------|-------------|----------------|--------------|
|            |             |             |                |              |
| DC40F-1230 | 12          | 0.90        | 660            | 3.0          |
| DC40F-1240 | 12          | 1.20        | 780            | 4.0          |
| DC40F-1850 | 18          | 1.20        | 840            | 5.0          |
| DC40F-2450 | 24          | 0.90        | 840            | 5.0          |
| DC40F-2460 | 24          | 1.20        | 960            | 6.0          |
|            |             |             |                |              |
|            |             |             |                |              |
|            |             |             |                |              |